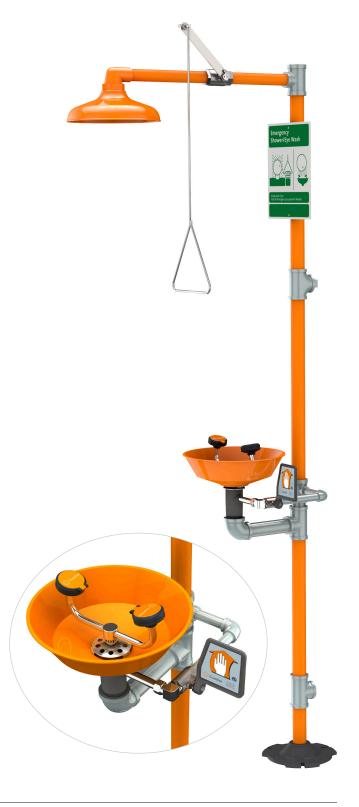

## **G1950P** Safety Station with Eye/Face Wash, Plastic Bowl

**Application:** Combination eye/face wash and shower safety station. Two large FS-Plus™ spray-type outlet heads deliver a flood of water for rinsing eyes and face.

**Shower Head:** 10" diameter orange ABS plastic.

**Shower Valve:** 1" IPS chrome plated brass stay-open ball valve. Valve is US-made with chrome plated brass ball and Teflon® seals. Furnished with stainless steel actuating arm and 29" stainless steel pull rod.

Spray Head Assembly: Two FS-Plus™ spray heads. Each head has a "flip top" dust cover, internal flow control and filter to remove impurities from water.

Eye/Face Wash Bowl: 11-1/2" ABS plastic.

**Eye/Face Wash Valve:** 1/2" IPS chrome plated brass stay-open ball valve. Valve is US-made with chrome plated brass ball and

Pipe and Fittings: Schedule 40 galvanized steel. Furnished with orange polyethylene covers for vertical piping for high visibility and corrosion resistance.

**Supply:** 1-1/4" NPT female top or side inlet.

Waste: 1-1/4" NPT female outlet. Outlet can be positioned at either 9-1/4" or 19-5/8" above finished floor by reversing lower pipe nipples.

**Sign:** Furnished with ANSI-compliant identification sign.

**Quality Assurance:** Valve and spray head assemblies are factory assembled and water tested prior to shipment.