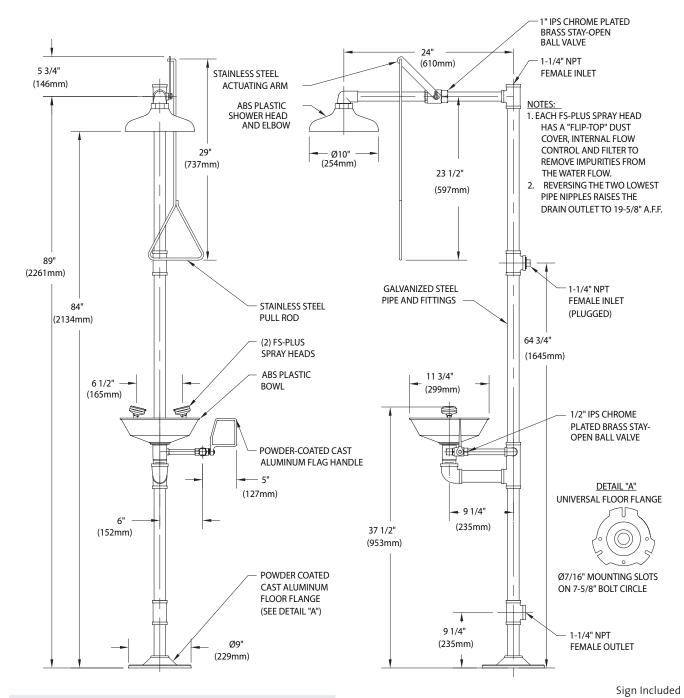

**Shower Head:** 10" diameter orange ABS plastic.

**Shower Valve:** 1" IPS chrome plated brass stay-open ball valve. Valve is US-made with chrome plated brass ball and Teflon® seals. Furnished with stainless steel actuating arm and 29" stainless steel pull rod.

Spray Head Assembly: Two FS-Plus™ spray heads. Each head has a "flip top" dust cover, internal flow control and filter to remove impurities from water.

Eye/Face Wash Bowl: 11-1/2" ABS plastic.

**Eye/Face Wash Valve:** 1/2" IPS chrome plated brass stay-open ball valve. Valve is US-made with chrome plated brass ball and

Pipe and Fittings: Schedule 40 galvanized steel. Furnished with orange polyethylene covers for vertical piping for high visibility and corrosion resistance.

**Supply:** 1-1/4" NPT female top or side inlet.

Waste: 1-1/4" NPT female outlet. Outlet can be positioned at either 9-1/4" or 19-5/8" above finished floor by reversing lower pipe nipples.

**Sign:** Furnished with ANSI-compliant identification sign.

**Quality Assurance:** Valve and spray head assemblies are factory assembled and water tested prior to shipment.